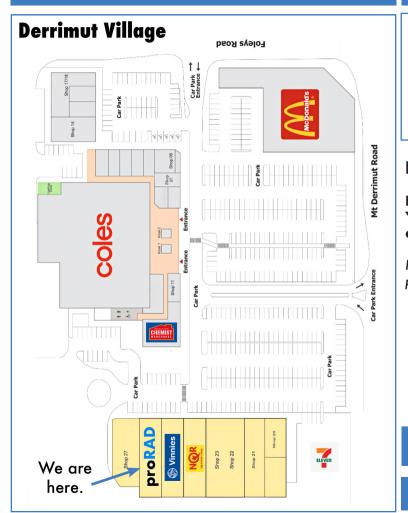

## proRAD Medical Imaging

• Please call clinic for examination preparation requirements.

appointment

Date:

Shop 26 / 20 Mt Derrimut Road, Derrimut, Victoria 3026 Phone: 03 8657 4311

Fax: 03 8657 4312

MAP