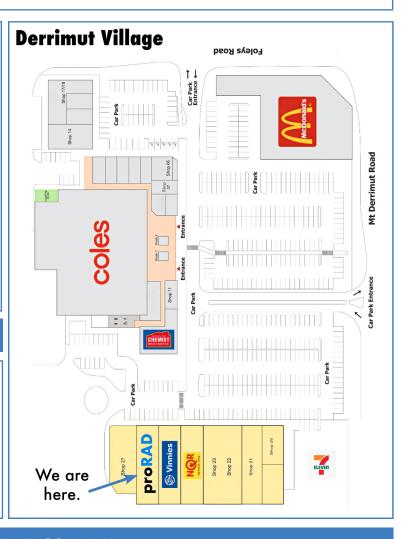

## proRAD Medical Imaging

Shop 26 / 20 Mt Derrimut Road, Derrimut, Victoria 3026 Phone: 03 8657 4311

Fax: 03 8657 4312